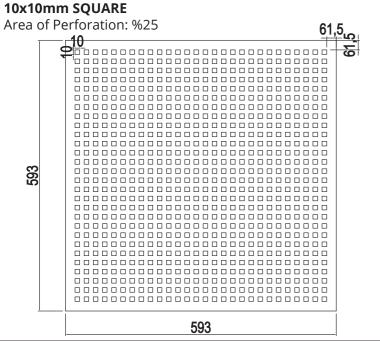

**T-24 LAY-ON SYSTEM** 



## **PLATE TYPES AND SIZES**















## **PLATE TYPES AND SIZES**













🍑 tacerakustik 🎯 tacerakustik 🦵 tacerinsaat in tacerakustik

CONTACT

**Izmir Office:** 

Head Office:
Birlik Mah. 450.Cad. No:79/B Çankaya/Ankara/TURKEY 06610
Tel: +90 312 496 11 05

Factory 2: O.S.B. Kızılırmak Cd. 1. Sk. No:15 Yahşiyan/Kırıkkale/TURKEY 71450 Tel: +90 318 321 33 50

Ege Perla Çınarlı Mah. Ozan Albay Cad. No:10 Kat:6 Konak/İzmir/TURKEY 35170 Tel: +90 232 472 06 43

Factory 3:
Ostim Fabrika İvedik Org. San. Genç Kardeşler Sitesi 1468. Cad. 2286. Sok. No:44-46-48-50
Ostim/Ankara/TURKEY 06378
Tel: +90 312 395 27 36

www.tacer.com.tr

Istanbul Office: Esentepe Mah. E-5 Yan yol Kelebek Sk. Marmara Kule No:17 Kat:12 Kartal/Istanbul/TURKEY 34870 Tel: +90 216 469 44 84

**Factory 1:**Esenboğa Yolu 22 km. Saracalar Mah. Kümeevler S