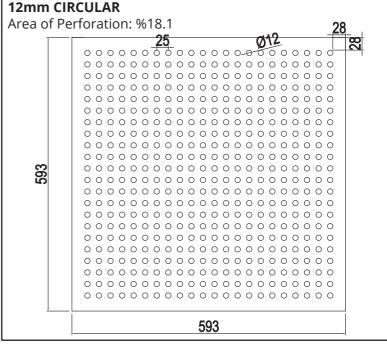

**T-24 LAY-ON SYSTEM** 



## **PLATE TYPES AND SIZES**















## **PLATE TYPES AND SIZES**













🍑 tacerakustik 🎯 tacerakustik 🦵 tacerinsaat in tacerakustik

CONTACT

**Izmir Office:** 

Head Office:
Birlik Mah. 450.Cad. No:79/B Çankaya/Ankara/TURKEY 06610
Tel: +90 312 496 11 05

Factory 2: O.S.B. Kızılırmak Cd. 1. Sk. No:15 Yahşiyan/Kırıkkale/TURKEY 71450 Tel: +90 318 321 33 50

Ege Perla Çınarlı Mah. Ozan Albay Cad. No:10 Kat:6 Konak/İzmir/TURKEY 35170 Tel: +90 232 472 06 43

Factory 3:
Ostim Fabrika İvedik Org. San. Genç Kardeşler Sitesi 1468. Cad. 2286. Sok. No:44-46-48-50
Ostim/Ankara/TURKEY 06378
Tel: +90 312 395 27 36

www.tacer.com.tr

Istanbul Office: Esentepe Mah. E-5 Yan yol Kelebek Sk. Marmara Kule No:17 Kat:12 Kartal/Istanbul/TURKEY 34870 Tel: +90 216 469 44 84

**Factory 1:**Esenboğa Yolu 22 km. Saracalar Mah. Kümeevler Sk.