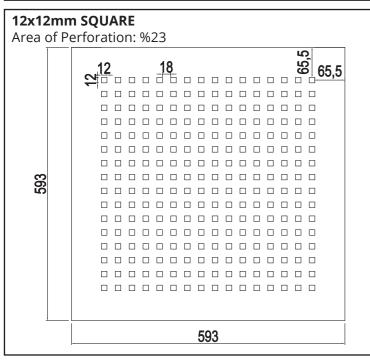

**T-24 LAY-ON SYSTEM** 



## **PLATE TYPES AND SIZES**















## **PLATE TYPES AND SIZES**













🍑 tacerakustik 🎯 tacerakustik 🦵 tacerinsaat in tacerakustik

CONTACT

**Izmir Office:** 

Head Office:
Birlik Mah. 450.Cad. No:79/B Çankaya/Ankara/TURKEY 06610
Tel: +90 312 496 11 05

Factory 2: O.S.B. Kızılırmak Cd. 1. Sk. No:15 Yahşiyan/Kırıkkale/TURKEY 71450 Tel: +90 318 321 33 50

Ege Perla Çınarlı Mah. Ozan Albay Cad. No:10 Kat:6 Konak/İzmir/TURKEY 35170 Tel: +90 232 472 06 43

Factory 3:
Ostim Fabrika İvedik Org. San. Genç Kardeşler Sitesi 1468. Cad. 2286. Sok. No:44-46-48-50
Ostim/Ankara/TURKEY 06378
Tel: +90 312 395 27 36

www.tacer.com.tr

Istanbul Office: Esentepe Mah. E-5 Yan yol Kelebek Sk. Marmara Kule No:17 Kat:12 Kartal/Istanbul/TURKEY 34870 Tel: +90 216 469 44 84

**Factory 1:**Esenboğa Yolu 22 km. Saracalar Mah. Kümeevler Sk. N